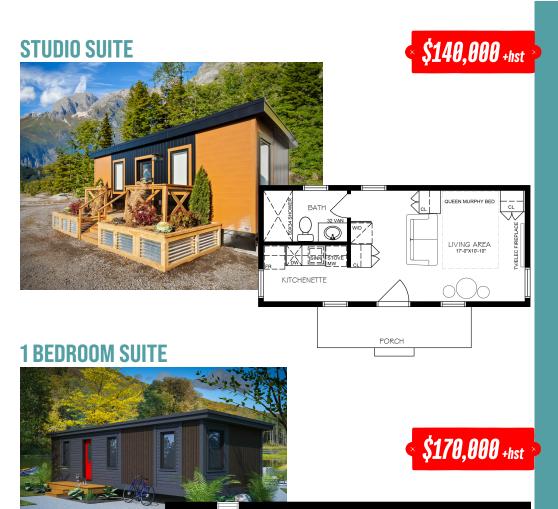

#### 318 sqft

#### This suite comes fully equipped:

- Fully metal clad exterior
- Snray-fnam insulated
- Designer kitcher
- Appliances included: Fridge, Stove, Microwave/Range Hood Washer/Dryer
- Fixtures included:
   Heat Pump and On Demand
   Water Heater
- 3 piece bathroom with a large 60" shower
- Living area
- Dining area
- Front sitting porch
- 2 Garden boxes

#### 395 sqft

### Everything in the Studio Suite plus:

- Full size bedroom
- Sliding barn door

#### **Upgrades:**

- Hide-a-bed
- Smart Home Technology
- Customizations available