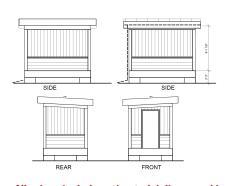

#### 318 sqft

#### This suite comes fully equipped:

- Fully metal clad exterior
- Snray-fnam insulated
- Designer kitcher
- Appliances included: Fridge, Stove, Microwave/Range Hood Washer/Dryer
- Fixtures included:
   Heat Pump and On Demand
   Water Heater
- 3 piece bathroom with a large 60" shower
- Living area
- Dining area
- Front sitting porch
- 2 Garden boxes