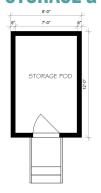

#### STORAGE & GEAR POD

KITCHEN

× \$6,500 +hst

LIVING AREA

All prices include estimated delivery and installation. Subject to site inspection.

#### 96 sqft

### Ample storage for your tools and toys.

- Matching metal exterior
- Non-insulated

Visit our furnished models in Belleville

Jamie Brauer 613-921-0042 jamie@brauerhomes.com www.brauerhomes.ca